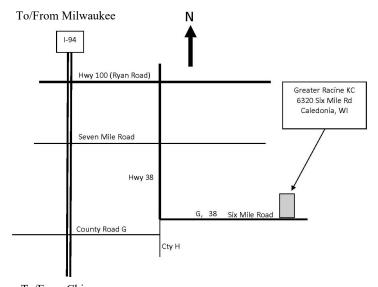

## **Greater Racine Kennel Club** 6320 Six Mile Rd, Racine, WI 53402

Sat. Show Hours: 8:00 A.M. to 6:00 P.M. (CDT) Sun. Show Hours: 8:00 A.M. to 4:00 PM (CDT)

Mail entries with fees to:

Penny Janz, S52 W33400 Red Fox Way, North Prairie, WI 53153 Phone: 1-262-392-2852 Email: pmjanz@wi.rr.com

#### Routes to the Show

#### To/From Chicago

#### From North

- Exit Interstate I-94 at Hwy 100 or Seven Mile Road
- Go approx 2 miles East to Hwy 38
- . Go South on Hwy 38 which merges into Six Mile Rd
- Go left (East) on Six Mile Rd approx 3 miles to the Show Site.